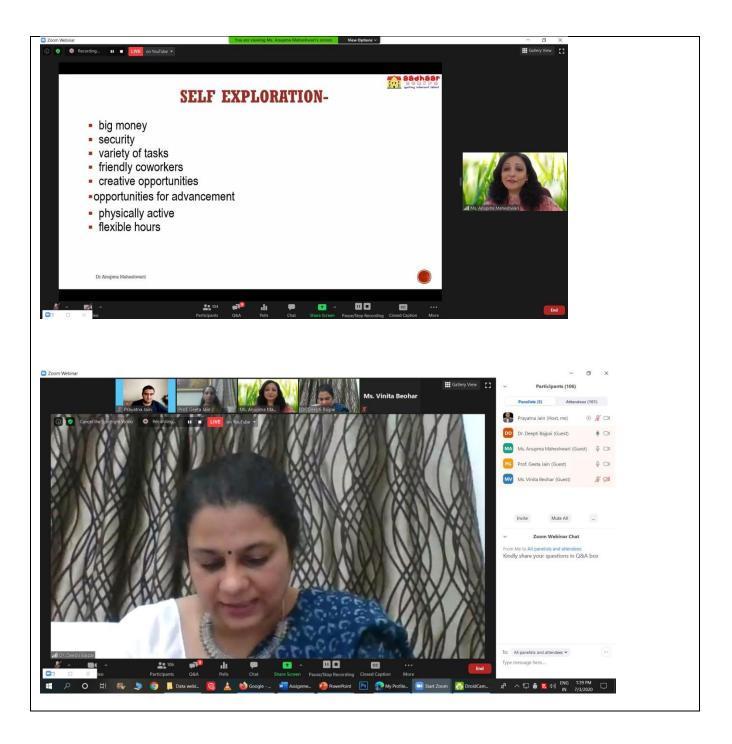

The session mainly focused on the sharing the knowledge on various courses that can be pursued by students after the graduation. Ms Beohar spoke about adapting and managing change. She also shared some great insights about the psychological and social empowerment of individuals and families

through counseling.

Dr Anupama Maheshwari talked about various opportunities that the students can explore for higher studies. She gave deep insights about different stream of courses that are available for students now a days. She told the participants about the importance of identifying the strengths and then choosing a career path is vital for success and happiness.